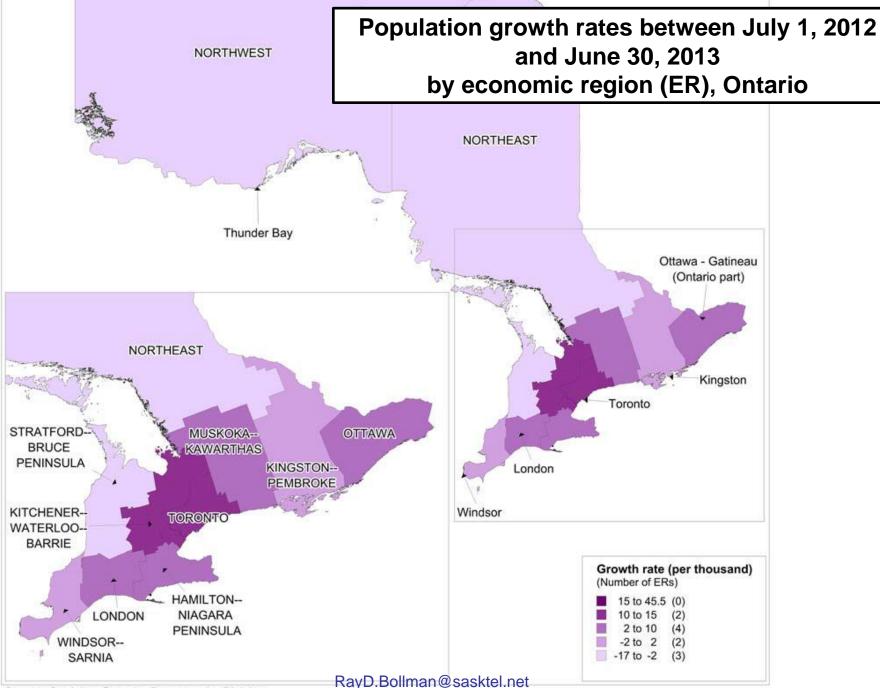

## **Population distribution** as of July 1 by census division

**Population growth rates** between July 1 (previous year) and June 30 (current year) by census division

➔ Population growth rates by economic region: maps by province

**Net internal migration rates** between July 1 (previous year) and June 30 (current year) by census division

Median age as of July 1 by census division

Source: Statistics Canada, Demography Division

RayD.Bollman@sasktel.net