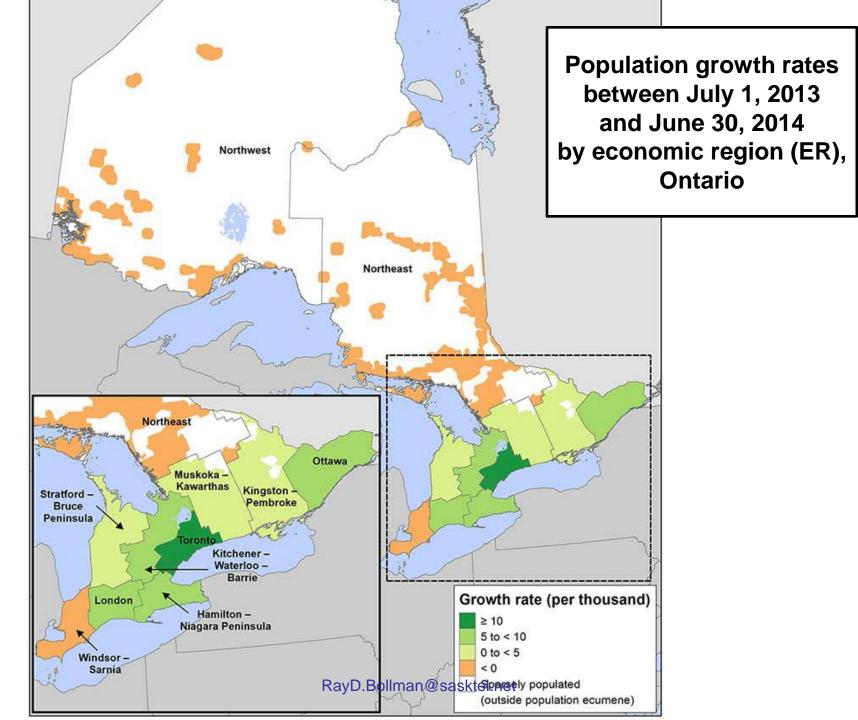

Source: Statistics Canada, Demography Division

Population growth rates between July 1, 2014 and June 30, 2015 by economic region (ER), Ontario

Source: Statistics Canada, Demography Division

RayD.Bollman@sasktel.net