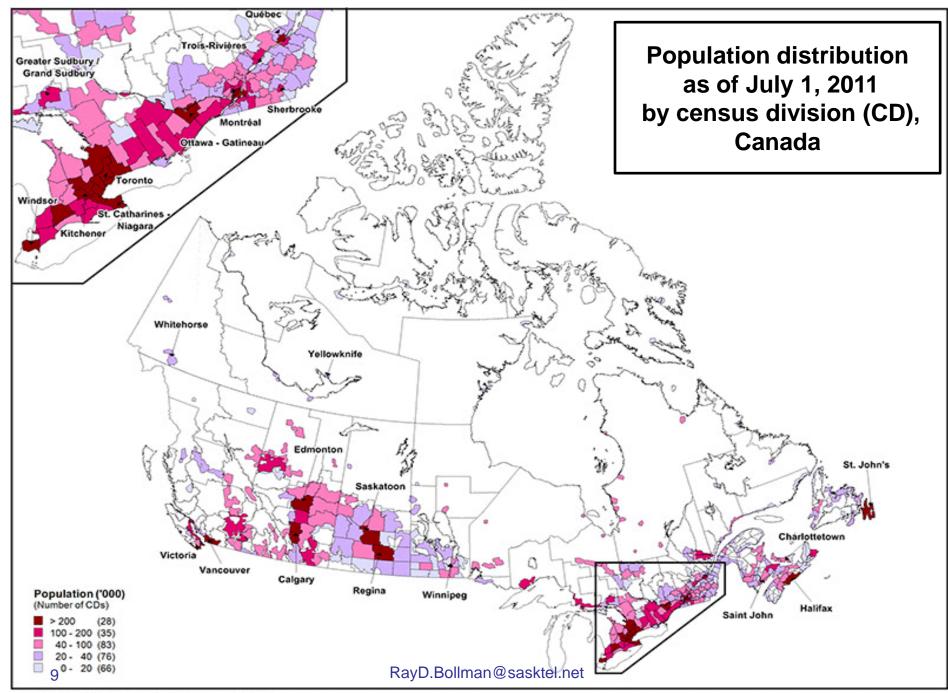

### **Population distribution** s of July 1 by census division

**Population growth rates** between July 1 (previous year) and June 30 (current year) by census division

**Net internal migration rates** between July 1 (previous year) and June 30 (current year) by census division