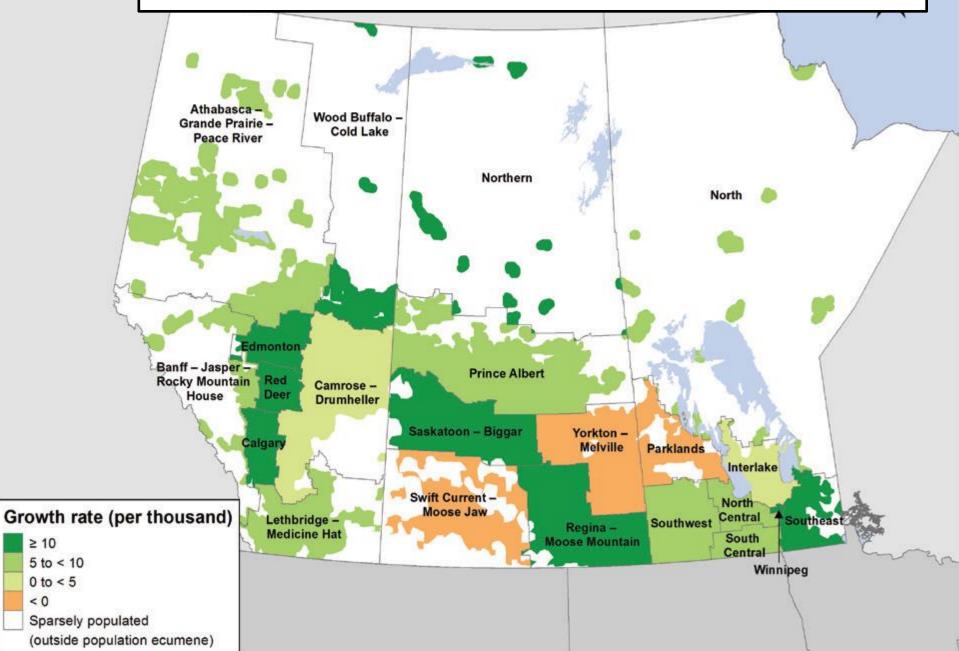

#### Population growth rates between July 1, 2014 and June 30, 2015 by economic region (ER), Prairie Provinces

**Population growth rates** between July 1, 2012 and June 30, 2013 by economic region (ER), **British Columbia** 