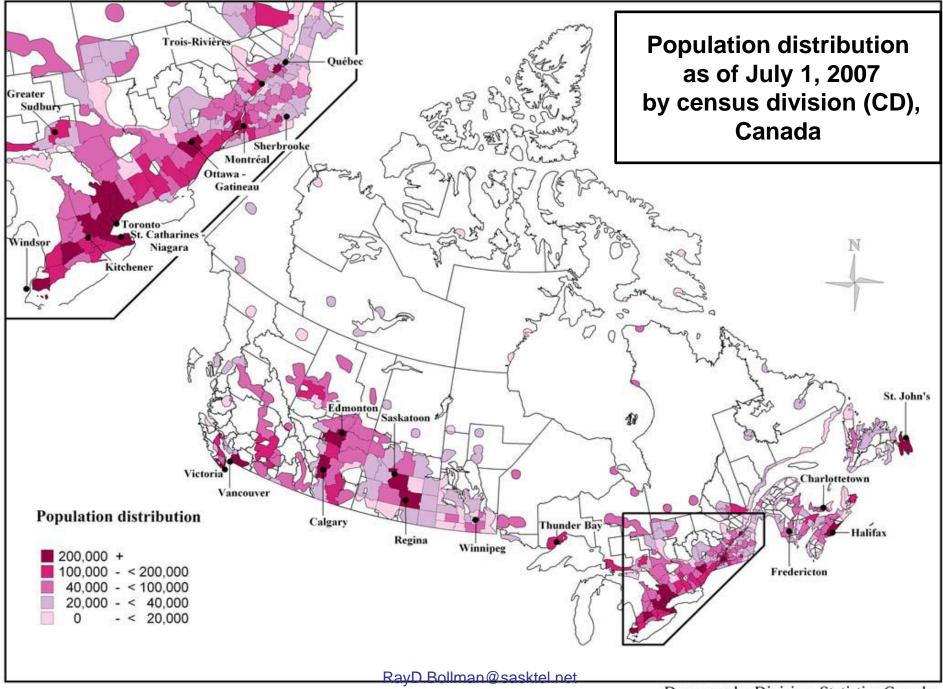

### **Population distribution** s of July 1 by census division

**Population growth rates** between July 1 (previous year) and June 30 (current year) by census division

**Net internal migration rates** between July 1 (previous year) and June 30 (current year) by census division

Median age as of July 1 by census division

**Population distribution** as of July 1 by census division

**Population growth rates** between July 1 (previous year) and June 30 (current year) by census division

Courses Obstighting Coursely Democrashy Division

**Population distribution** as of July 1 by census division

**Population growth rates** between July 1 (previous year) and June 30 (current year) by census division

## **Population distribution** as of July 1 by census division

**Population growth rates** between July 1 (previous year) and June 30 (current year) by census division

**Net internal migration rates** between July 1 (previous year) and June 30 (current year) by census division

## **Population distribution** as of July 1 by census division

**Population growth rates** between July 1 (previous year) and June 30 (current year) by census division

➔ Population growth rates by economic region: maps by province