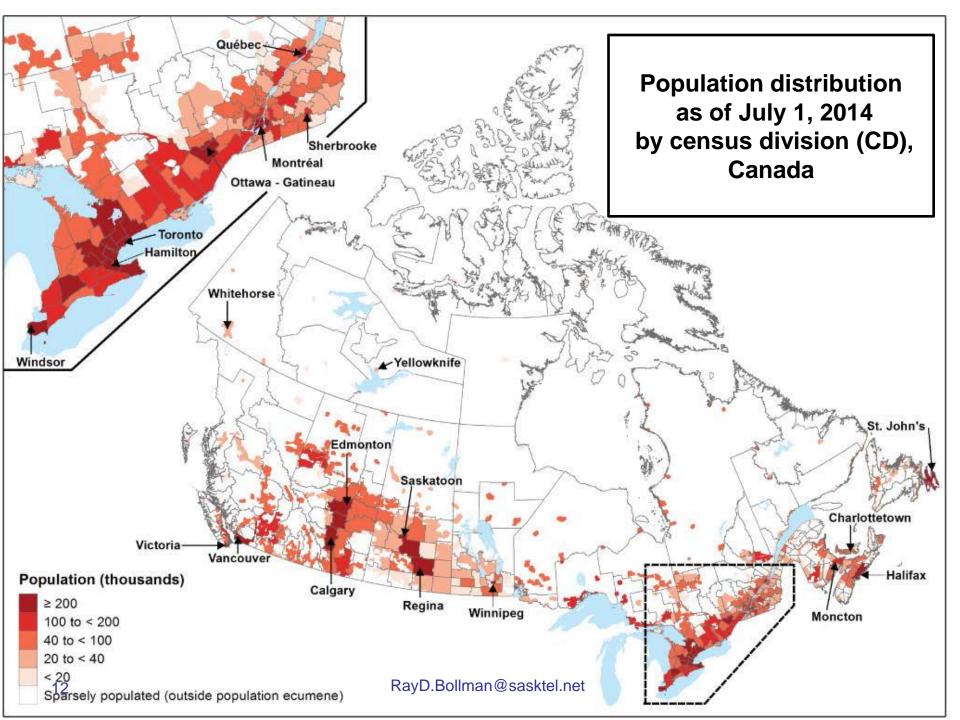

## **Population distribution** as of July 1 by census division

**Population growth rates** between July 1 (previous year) and June 30 (current year) by census division

**Net internal migration rates** between July 1 (previous year) and June 30 (current year) by census division