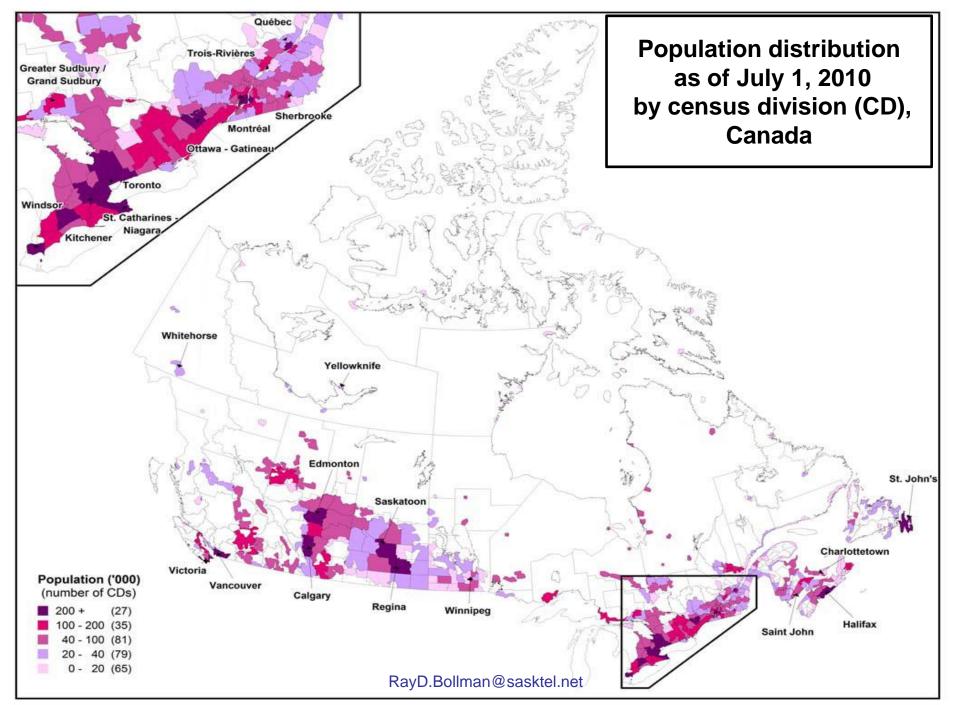

### **Population distribution** s of July 1 by census division

**Population growth rates** between July 1 (previous year) and June 30 (current year) by census division

**Net internal migration rates** between July 1 (previous year) and June 30 (current year) by census division

Median age as of July 1 by census division

**Population distribution** as of July 1 by census division

**Population growth rates** between July 1 (previous year) and June 30 (current year) by census division

Courses Obstighting Coursely Democrashy Division

**Population distribution** as of July 1 by census division

**Population growth rates** between July 1 (previous year) and June 30 (current year) by census division

## **Population distribution** as of July 1 by census division

**Population growth rates** between July 1 (previous year) and June 30 (current year) by census division

**Net internal migration rates** between July 1 (previous year) and June 30 (current year) by census division

## **Population distribution** as of July 1 by census division

**Population growth rates** between July 1 (previous year) and June 30 (current year) by census division

➔ Population growth rates by economic region: maps by province