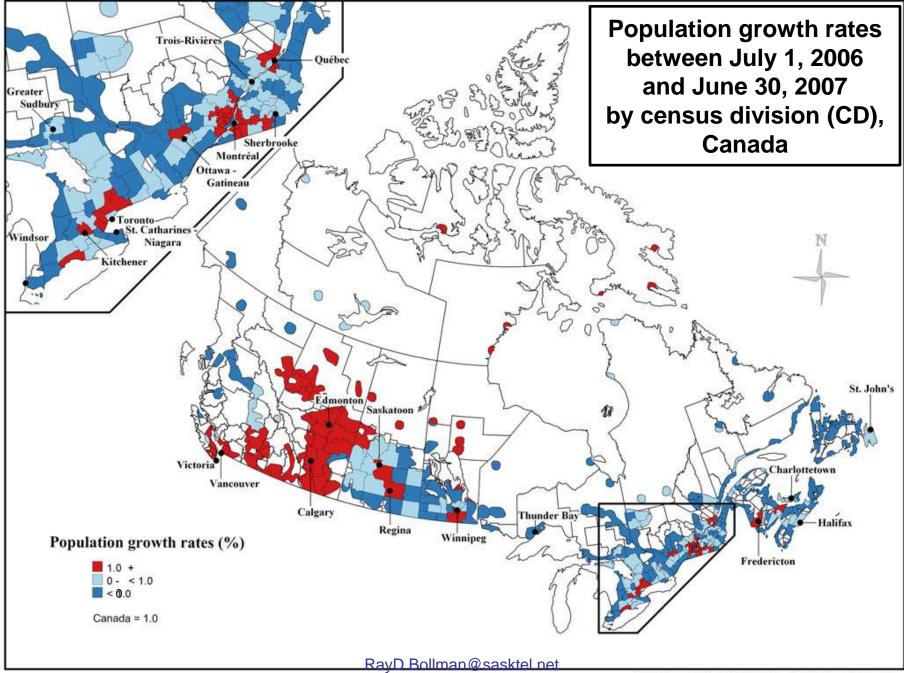

Median age as of July 1 by census division

**Population distribution** as of July 1 by census division

**Population growth rates** between July 1 (previous year) and June 30 (current year) by census division