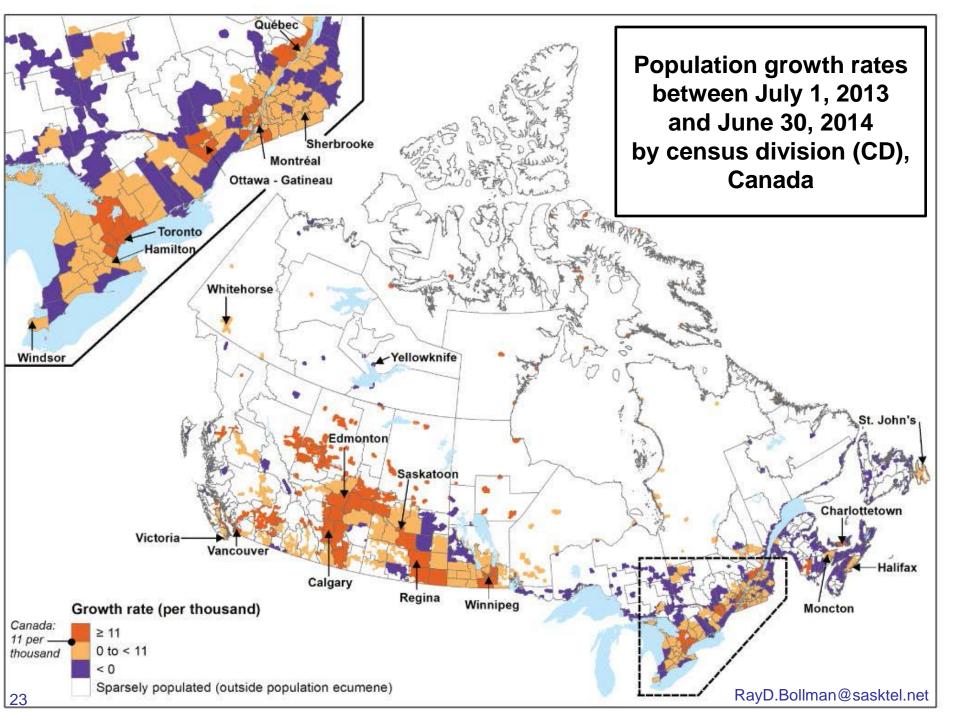

### **Population distribution** s of July 1 by census division

**Population growth rates** between July 1 (previous year) and June 30 (current year) by census division

**Net internal migration rates** between July 1 (previous year) and June 30 (current year) by census division

Median age as of July 1 by census division

**Population distribution** as of July 1 by census division

**Population growth rates** between July 1 (previous year) and June 30 (current year) by census division

Courses Obstighting Coursely Democrashy Division

**Population distribution** as of July 1 by census division

**Population growth rates** between July 1 (previous year) and June 30 (current year) by census division

## **Population distribution** as of July 1 by census division

**Population growth rates** between July 1 (previous year) and June 30 (current year) by census division

**Net internal migration rates** between July 1 (previous year) and June 30 (current year) by census division

## **Population distribution** as of July 1 by census division

**Population growth rates** between July 1 (previous year) and June 30 (current year) by census division

➔ Population growth rates by economic region: maps by province