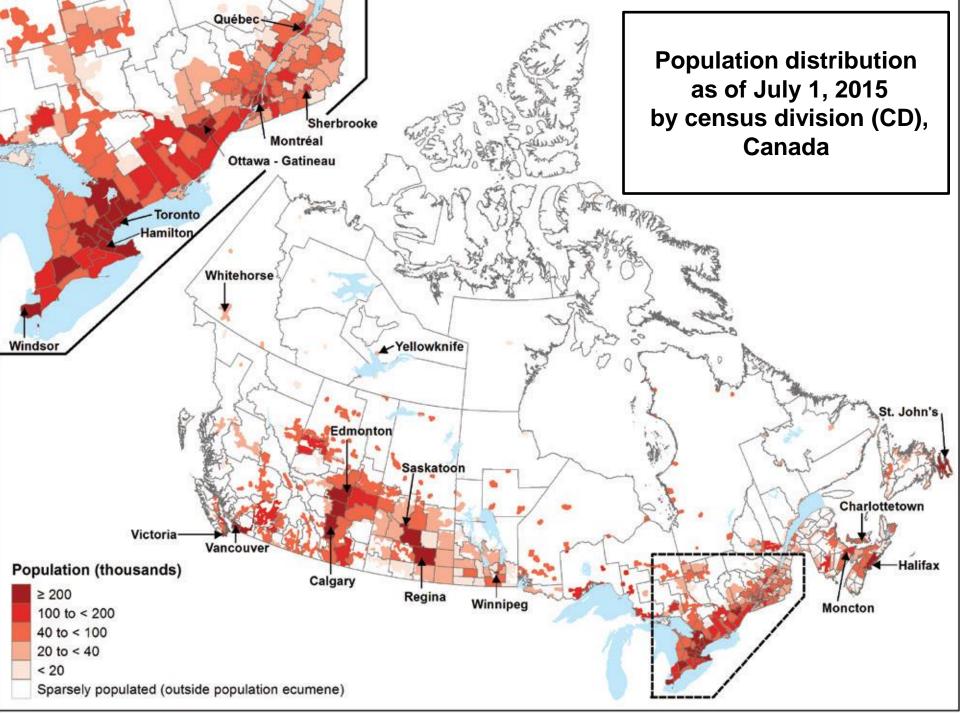

## **Population distribution** as of July 1 by census division

**Population growth rates** between July 1 (previous year) and June 30 (current year) by census division

**Net internal migration rates** between July 1 (previous year) and June 30 (current year) by census division