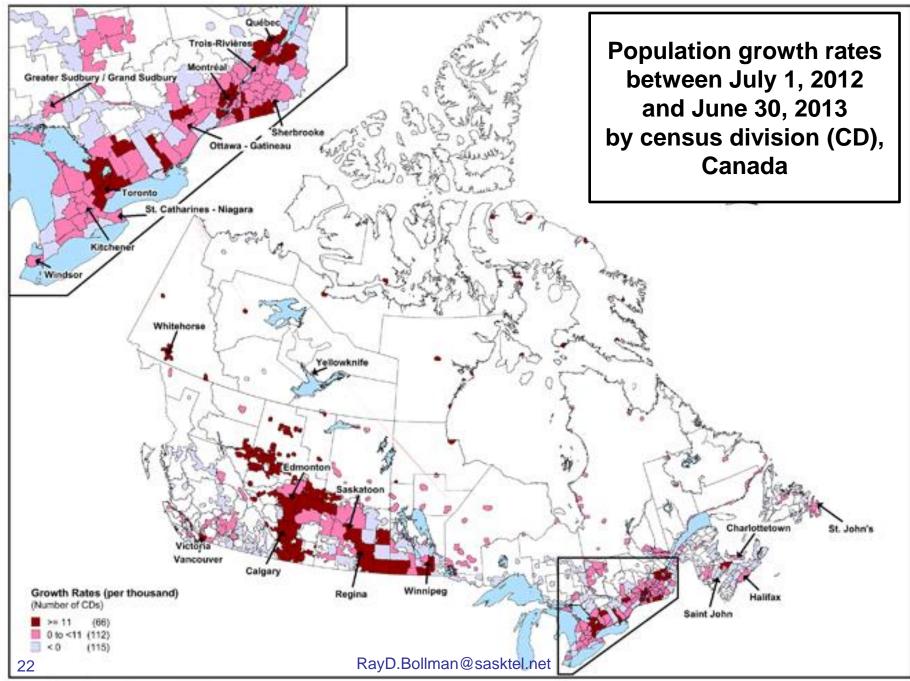

## **Population distribution** as of July 1 by census division

**Population growth rates** between July 1 (previous year) and June 30 (current year) by census division

➔ Population growth rates by economic region: maps by province