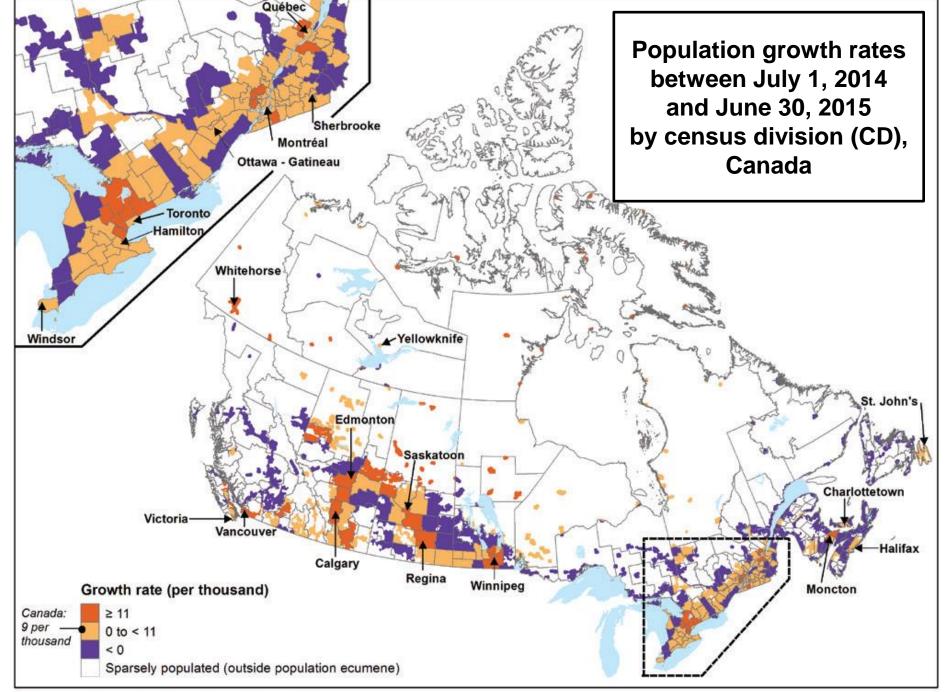

### **Population distribution** s of July 1 by census division

**Population growth rates** between July 1 (previous year) and June 30 (current year) by census division

**Net internal migration rates** between July 1 (previous year) and June 30 (current year) by census division

Median age as of July 1 by census division

**Population distribution** as of July 1 by census division

**Population growth rates** between July 1 (previous year) and June 30 (current year) by census division

Courses Obstighting Coursely Democrashy Division

**Population distribution** as of July 1 by census division

**Population growth rates** between July 1 (previous year) and June 30 (current year) by census division

## **Population distribution** as of July 1 by census division

**Population growth rates** between July 1 (previous year) and June 30 (current year) by census division

**Net internal migration rates** between July 1 (previous year) and June 30 (current year) by census division

## **Population distribution** as of July 1 by census division

**Population growth rates** between July 1 (previous year) and June 30 (current year) by census division

➔ Population growth rates by economic region: maps by province