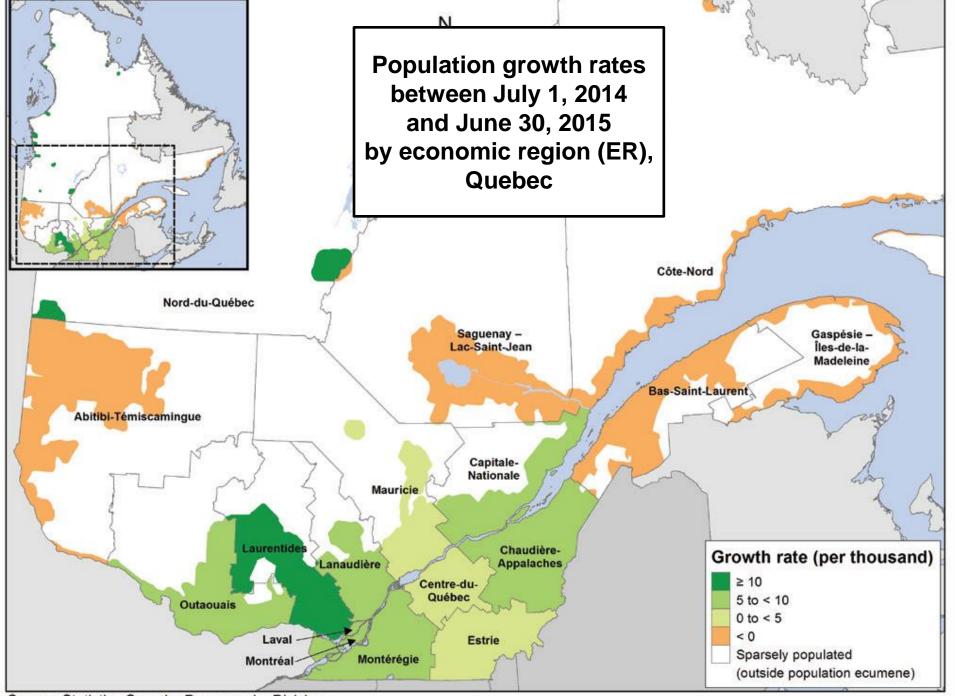

#### Population growth rates between July 1, 2012 and June 30, 2013 by economic region (ER), Quebec

Source: Statistics Canada, Demography Division

RayD.Bollman@sasktel.net

Source: Statistics Canada, Demography Division