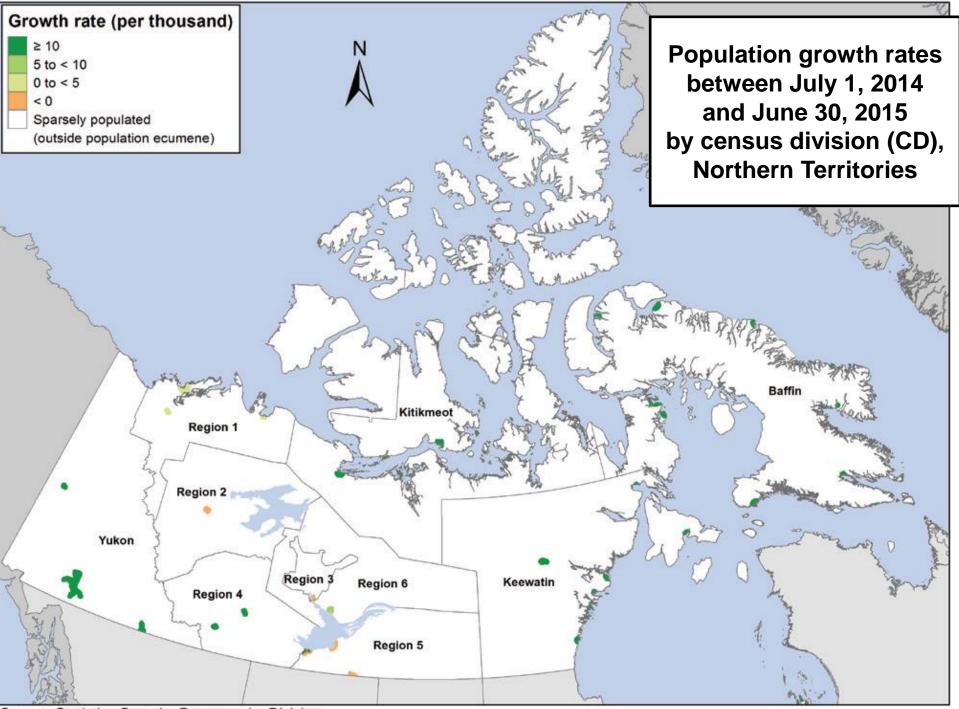

## **Population distribution** as of July 1 by census division

**Population growth rates** between July 1 (previous year) and June 30 (current year) by census division

➔ Population growth rates by economic region: maps by province