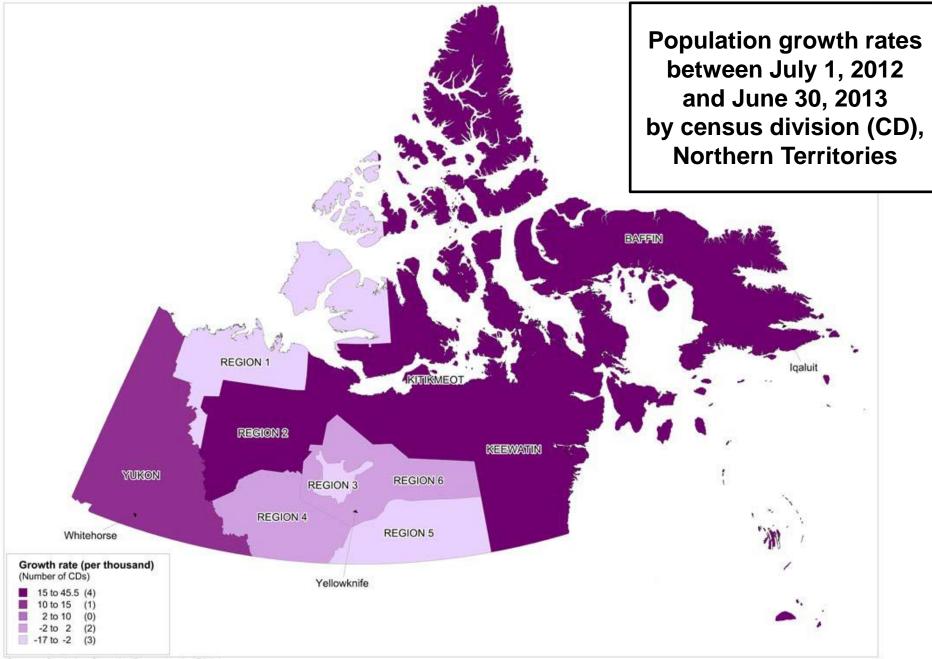

## **Population distribution** as of July 1 by census division

**Population growth rates** between July 1 (previous year) and June 30 (current year) by census division

➔ Population growth rates by economic region: maps by province