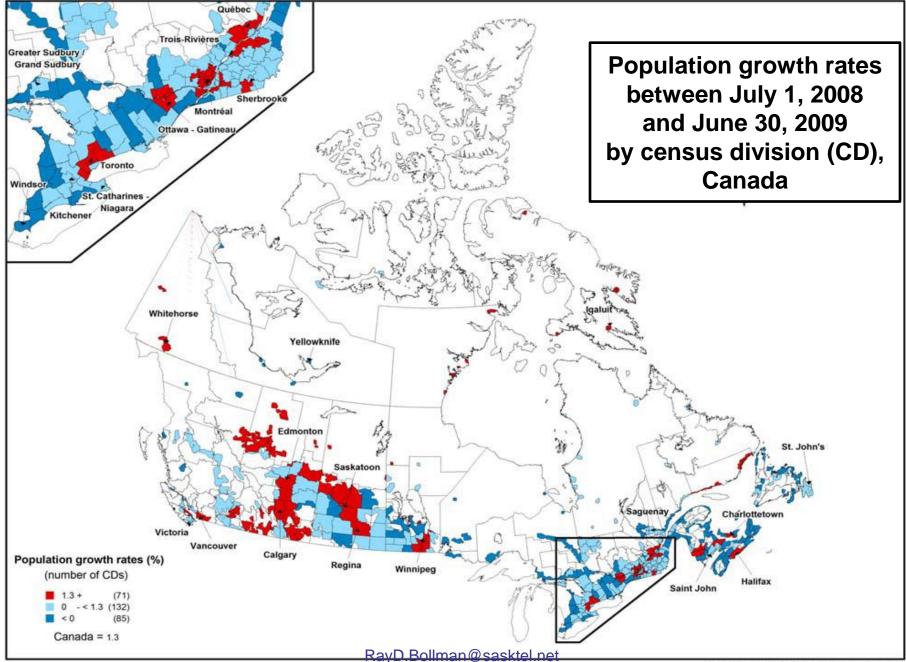

Courses Obstighting Coursely Democrashy Division

**Population distribution** as of July 1 by census division

**Population growth rates** between July 1 (previous year) and June 30 (current year) by census division