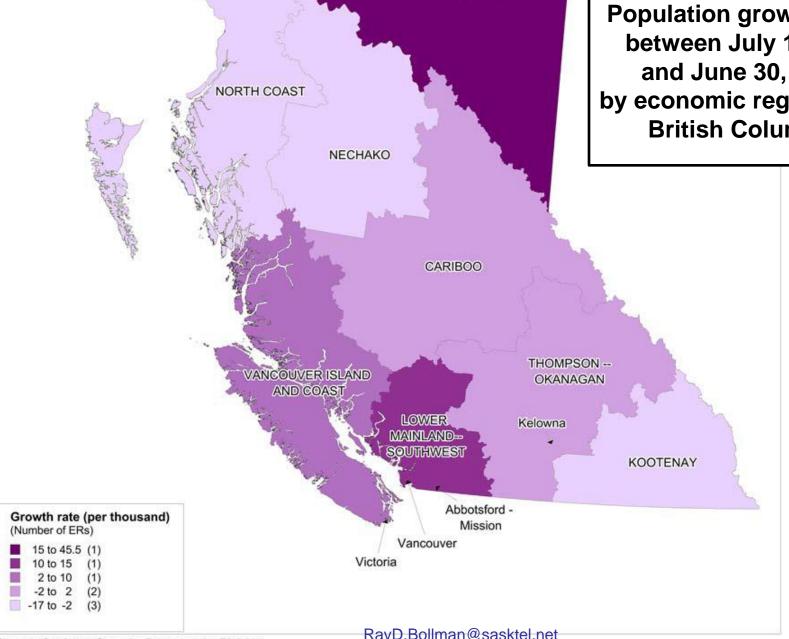

#### Population growth rates between July 1, 2014 and June 30, 2015 by economic region (ER), Prairie Provinces

**Population growth rates** between July 1, 2012 and June 30, 2013 by economic region (ER), **British Columbia** 