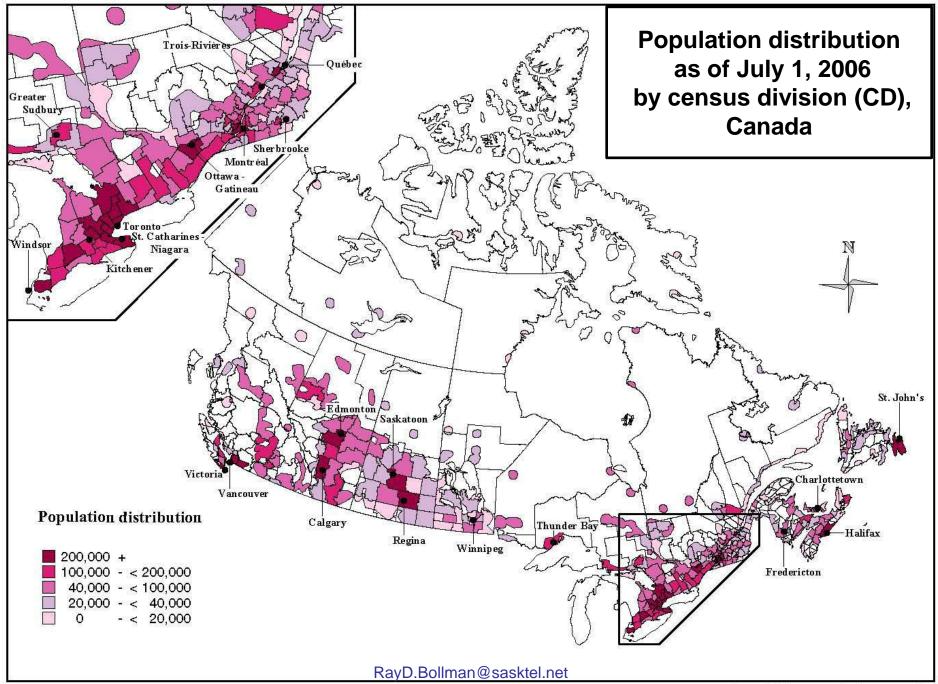

### **Population distribution** s of July 1 by census division

**Population growth rates** between July 1 (previous year) and June 30 (current year) by census division

**Net internal migration rates** between July 1 (previous year) and June 30 (current year) by census division

Median age as of July 1 by census division

**Population distribution** as of July 1 by census division

**Population growth rates** between July 1 (previous year) and June 30 (current year) by census division

Courses Obstighting Coursely Democrashy Division

**Population distribution** as of July 1 by census division

**Population growth rates** between July 1 (previous year) and June 30 (current year) by census division

## **Population distribution** as of July 1 by census division

**Population growth rates** between July 1 (previous year) and June 30 (current year) by census division

**Net internal migration rates** between July 1 (previous year) and June 30 (current year) by census division

## **Population distribution** as of July 1 by census division

**Population growth rates** between July 1 (previous year) and June 30 (current year) by census division

➔ Population growth rates by economic region: maps by province