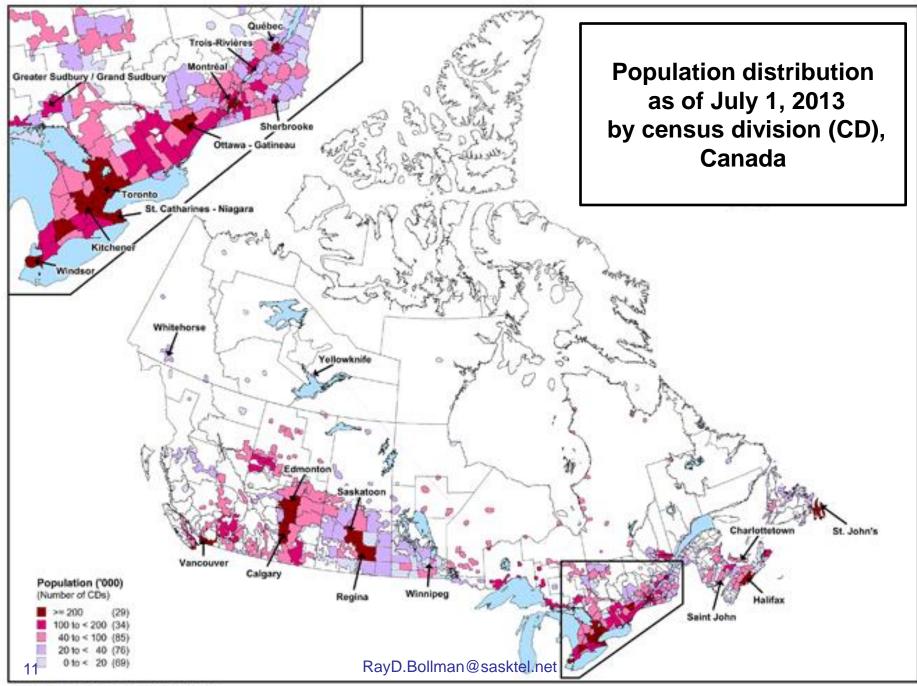

Courses Obstighting Coursely Democrashy Division

**Population distribution** as of July 1 by census division

**Population growth rates** between July 1 (previous year) and June 30 (current year) by census division