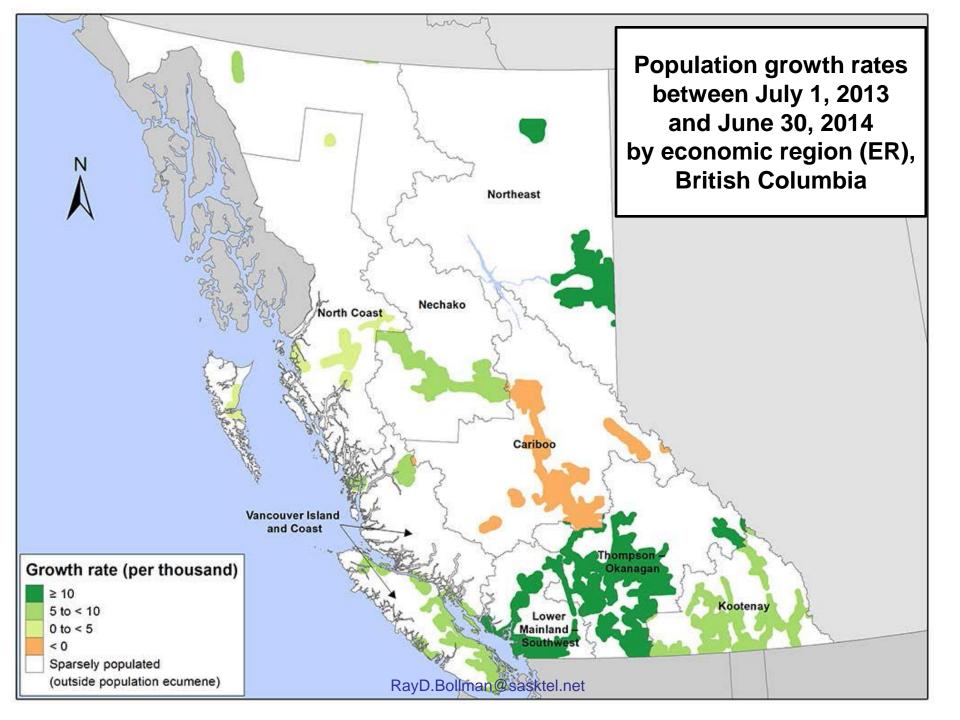

#### Population growth rates between July 1, 2014 and June 30, 2015 by economic region (ER), Prairie Provinces

**Population growth rates** between July 1, 2012 and June 30, 2013 by economic region (ER), **British Columbia** 