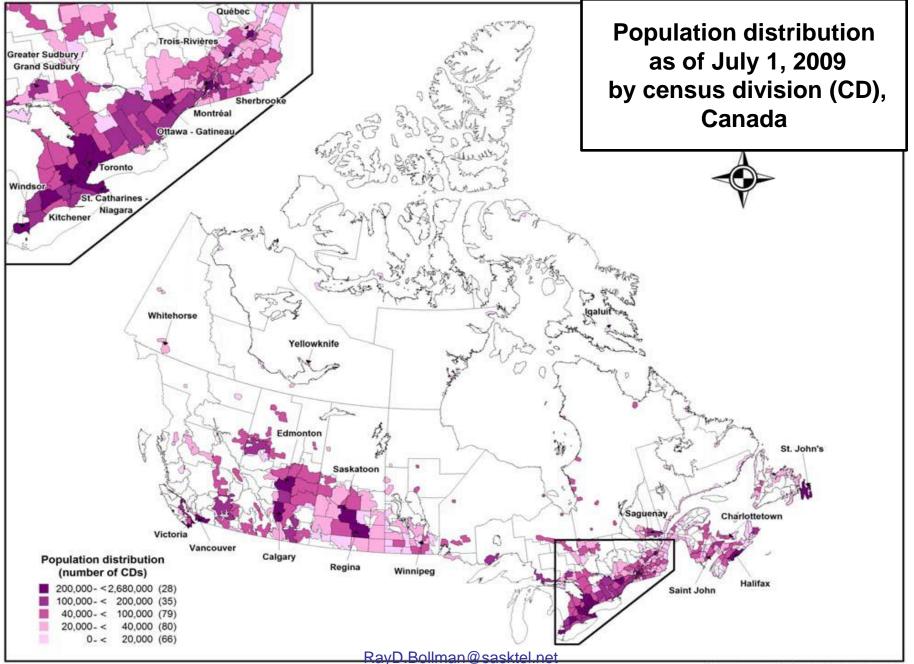

### **Population distribution** s of July 1 by census division

**Population growth rates** between July 1 (previous year) and June 30 (current year) by census division

**Net internal migration rates** between July 1 (previous year) and June 30 (current year) by census division

Median age as of July 1 by census division

**Population distribution** as of July 1 by census division

**Population growth rates** between July 1 (previous year) and June 30 (current year) by census division

Courses Obstighting Coursely Democrashy Division

**Population distribution** as of July 1 by census division

**Population growth rates** between July 1 (previous year) and June 30 (current year) by census division

## **Population distribution** as of July 1 by census division

**Population growth rates** between July 1 (previous year) and June 30 (current year) by census division

**Net internal migration rates** between July 1 (previous year) and June 30 (current year) by census division

## **Population distribution** as of July 1 by census division

**Population growth rates** between July 1 (previous year) and June 30 (current year) by census division

➔ Population growth rates by economic region: maps by province