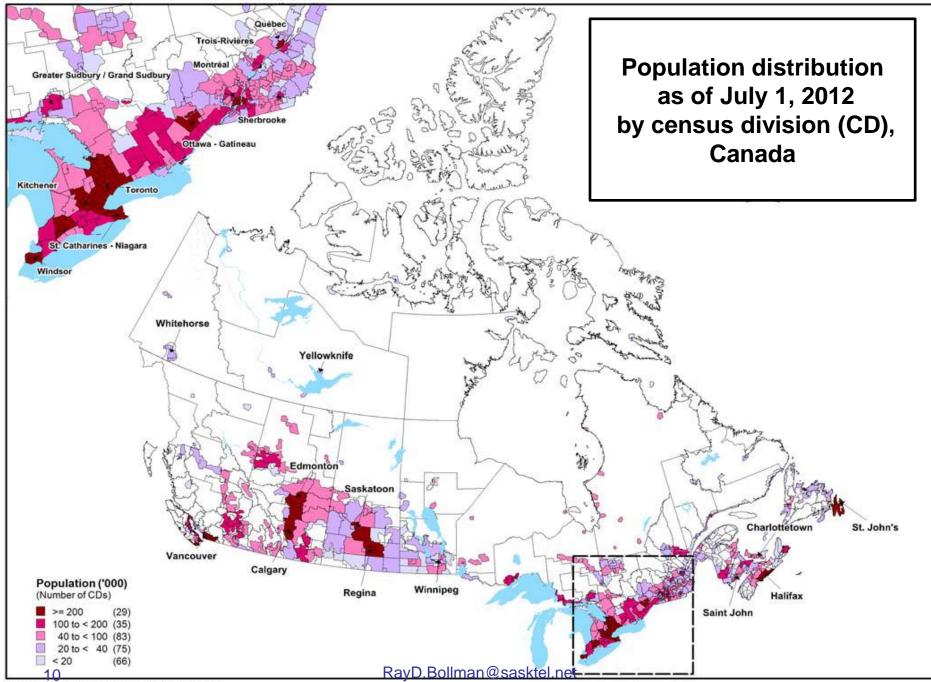

Median age as of July 1 by census division

**Population distribution** as of July 1 by census division

**Population growth rates** between July 1 (previous year) and June 30 (current year) by census division