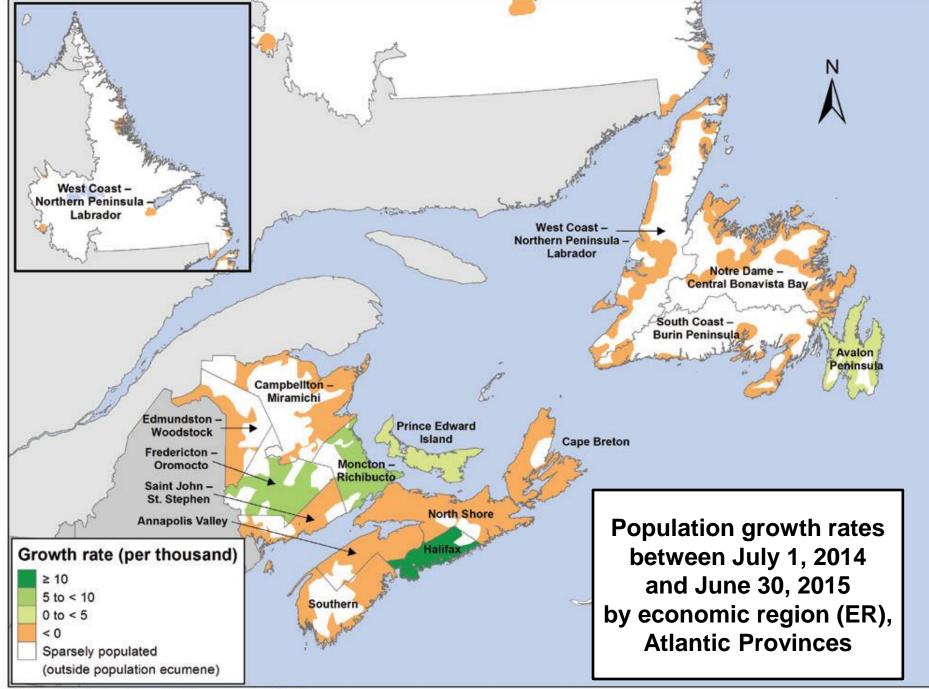

## **Population distribution** as of July 1 by census division

**Population growth rates** between July 1 (previous year) and June 30 (current year) by census division

➔ Population growth rates by economic region: maps by province

**Net internal migration rates** between July 1 (previous year) and June 30 (current year) by census division

Median age as of July 1 by census division

Source: Statistics Canada, Demography Division

RayD.Bollman@sasktel.net