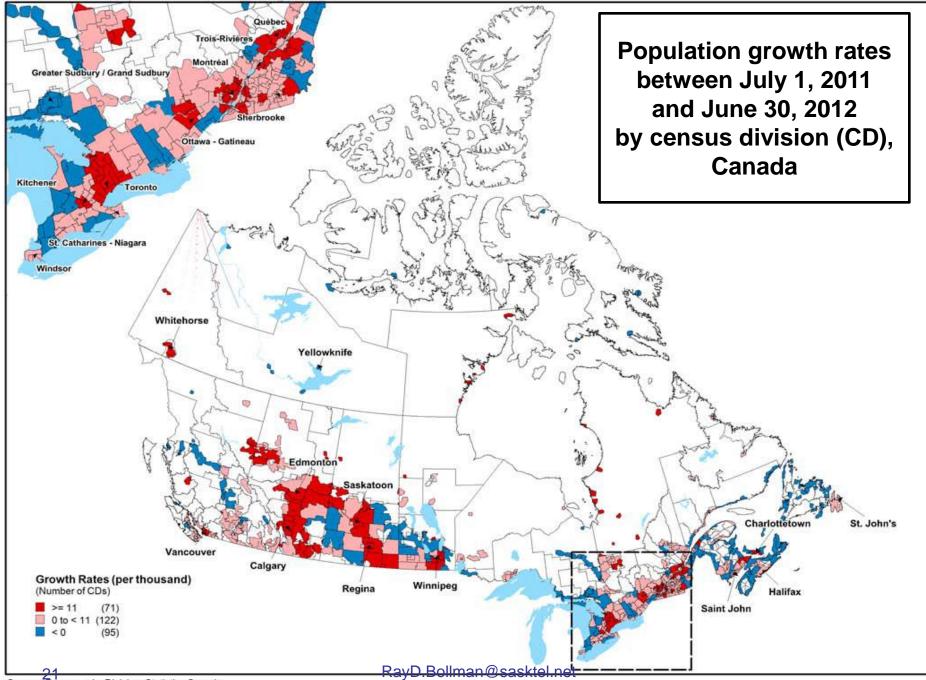

Courses Obstighting Coursely Democrashy Division

**Population distribution** as of July 1 by census division

**Population growth rates** between July 1 (previous year) and June 30 (current year) by census division

**Net internal migration rates** between July 1 (previous year) and June 30 (current year) by census division

Median age as of July 1 by census division