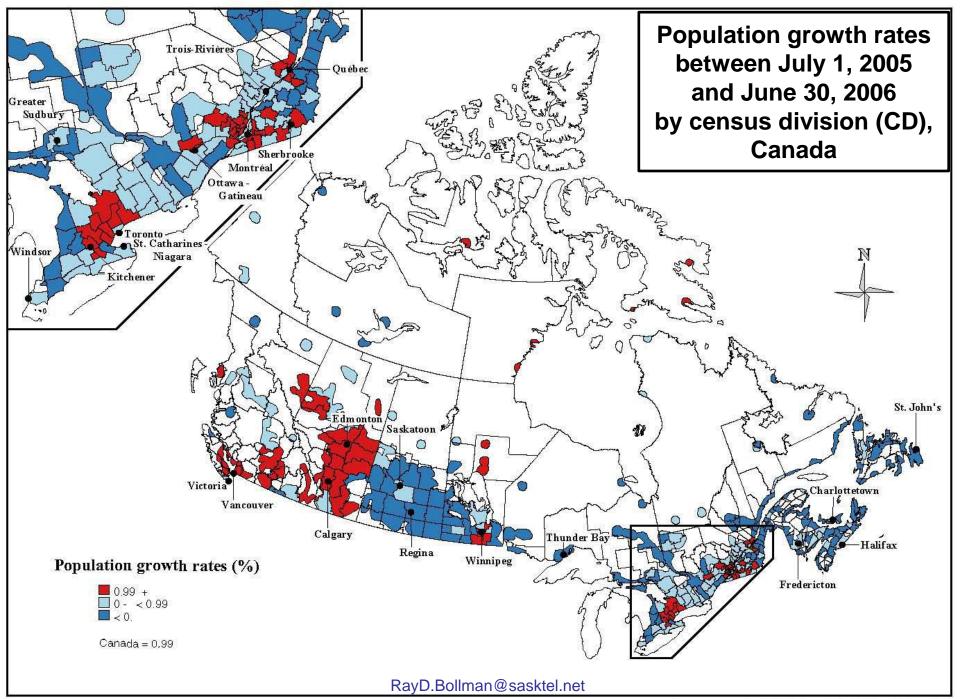

### **Population distribution** s of July 1 by census division

**Population growth rates** between July 1 (previous year) and June 30 (current year) by census division

**Net internal migration rates** between July 1 (previous year) and June 30 (current year) by census division