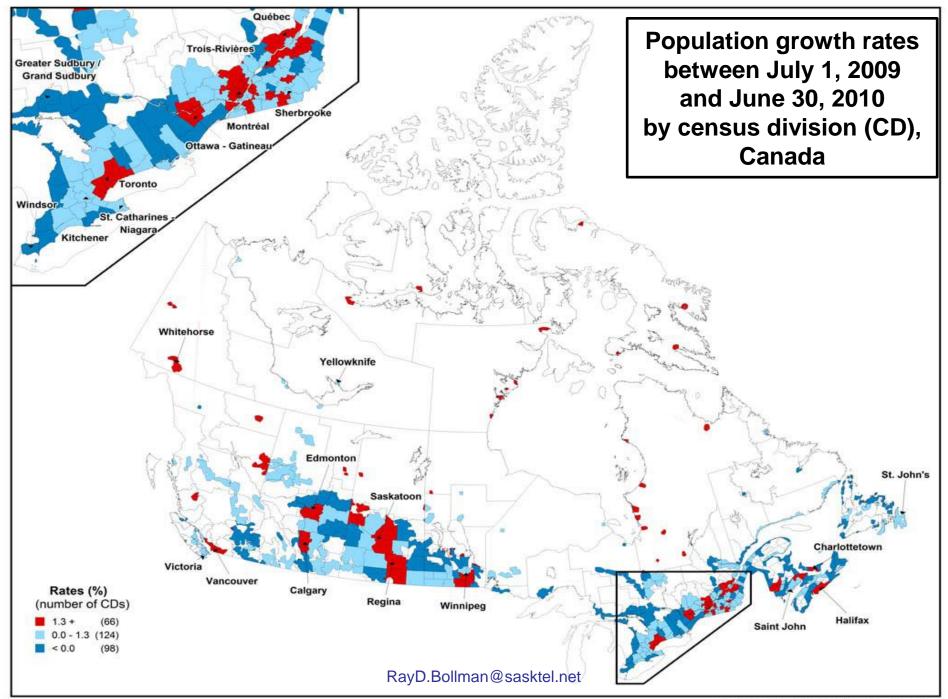

### **Population distribution** s of July 1 by census division

**Population growth rates** between July 1 (previous year) and June 30 (current year) by census division

**Net internal migration rates** between July 1 (previous year) and June 30 (current year) by census division

Median age as of July 1 by census division

**Population distribution** as of July 1 by census division

**Population growth rates** between July 1 (previous year) and June 30 (current year) by census division