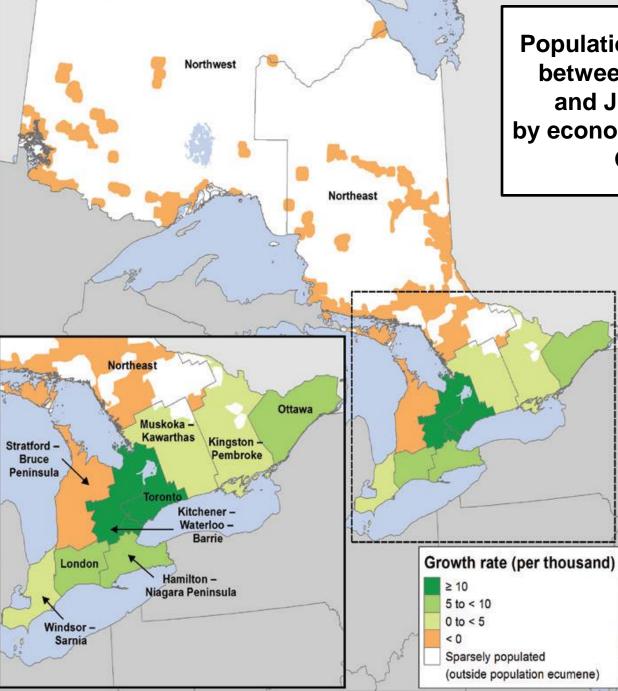

Source: Statistics Canada, Demography Division

Population growth rates between July 1, 2014 and June 30, 2015 by economic region (ER), Ontario

Source: Statistics Canada, Demography Division

RayD.Bollman@sasktel.net