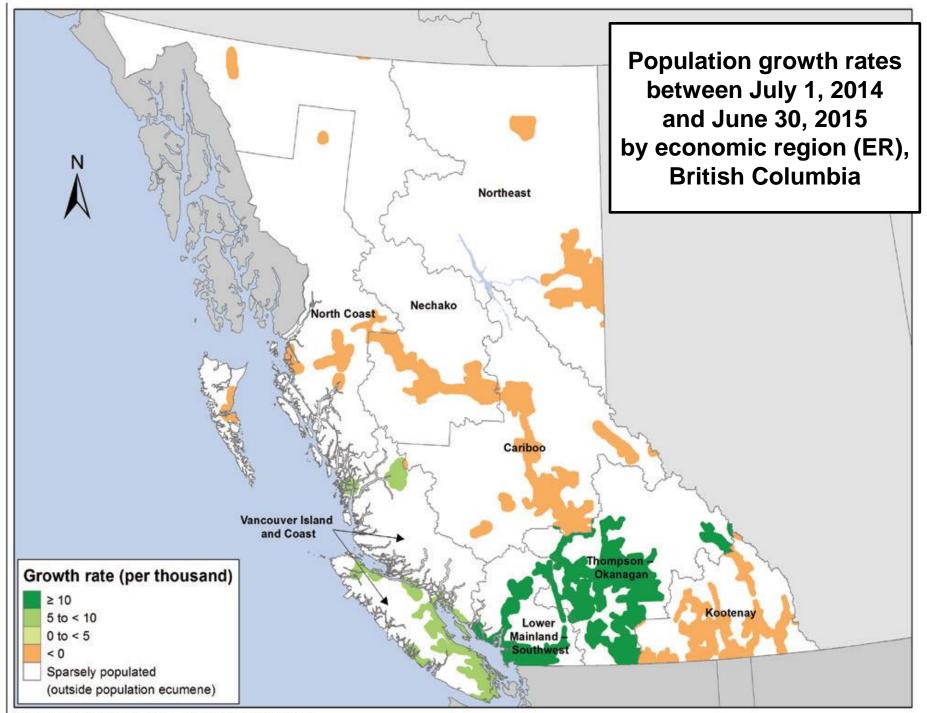

#### Population growth rates between July 1, 2014 and June 30, 2015 by economic region (ER), Prairie Provinces

**Population growth rates** between July 1, 2012 and June 30, 2013 by economic region (ER), **British Columbia** 