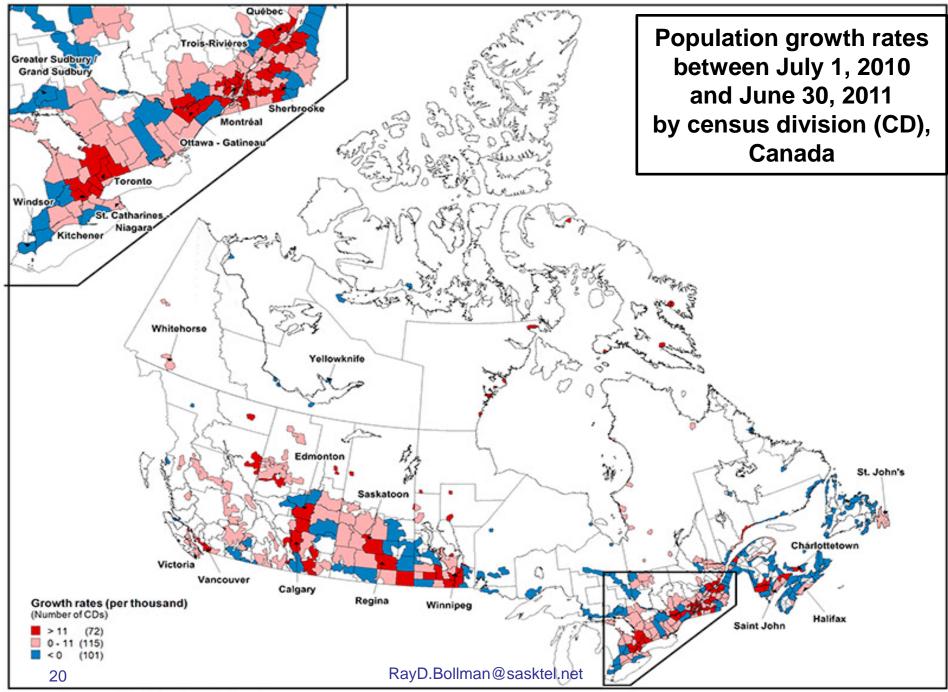

Median age as of July 1 by census division

**Population distribution** as of July 1 by census division

**Population growth rates** between July 1 (previous year) and June 30 (current year) by census division

**Net internal migration rates** between July 1 (previous year) and June 30 (current year) by census division

Median age as of July 1 by census division

Demography Division, Statistics Canada

Demography Division, Statistics Canada