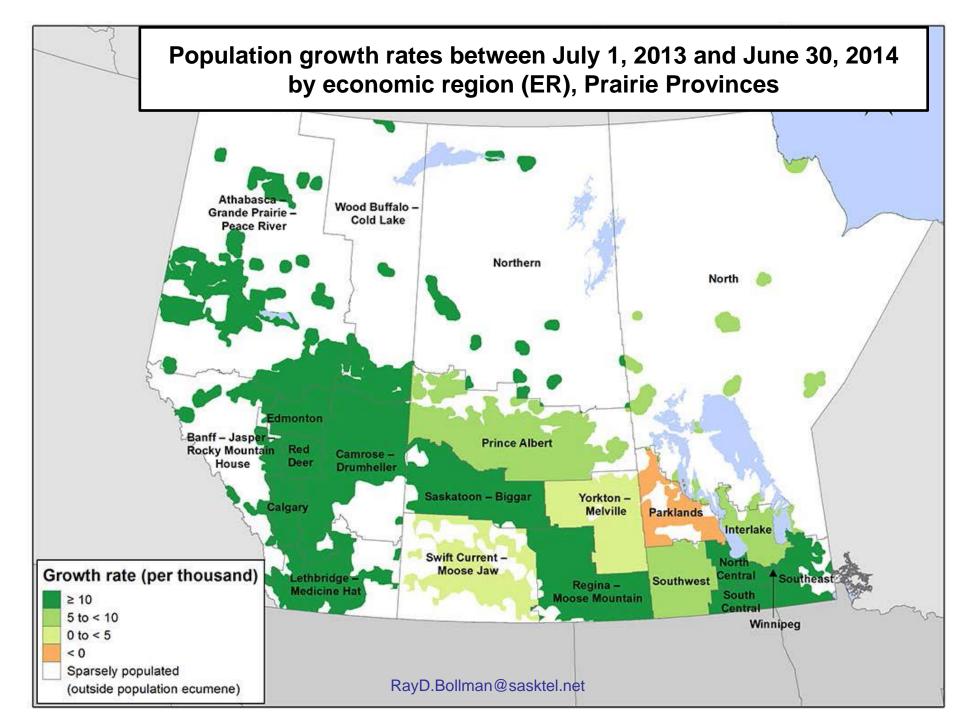

#### Population growth rates between July 1, 2014 and June 30, 2015 by economic region (ER), Prairie Provinces

**Population growth rates** between July 1, 2012 and June 30, 2013 by economic region (ER), **British Columbia** 